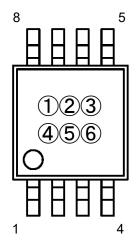

# R5640G

Ver. D

①②③④: Product Code … Refer to *Part Marking List*⑤⑥: Lot Number … Alphanumeric Serial Number

### R5640G (MSOP-8) Part Markings