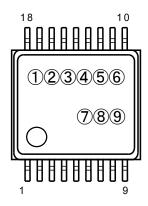

PART MARKINGS R1270S

123456: Product Code ··· Refer to Part Marking List 789: Lot Number ··· Alphanumeric Serial Number

**HSOP-18 Part Markings** 

## R1270S Part Marking List: Consumer Grade, Industrial Grade, Automotive Grade\*

| Product Name | 123456      |
|--------------|-------------|
| R1270S001A   | R S 1 0 1 A |
| R1270S001B   | R S 1 0 1 B |